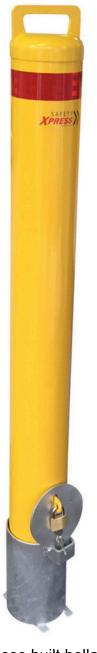

## Removable 140mm Sleeve Lock Bollard - With Sleeve & Padlock

| Specifications  |                                                                           |
|-----------------|---------------------------------------------------------------------------|
| SKU:            | BOLRSL140M                                                                |
| Material:       | Galvanised Steel                                                          |
| Colour:         | Powder Coated Yellow                                                      |
| Таре:           | Class 1 Red Reflective Tape                                               |
| Weight:         | 17kg without sleeve                                                       |
| Diameter:       | 140mm                                                                     |
| Wall Thickness: | 3mm                                                                       |
| Height:         | 1200mm above ground                                                       |
| Sleeve:         | 260mm high (below ground) 158mm diameter (200mm diameter including hinge) |
| Padlock:        | 1 x Padlock<br>3 x Keys (unique lock) included                            |

Simply locking into a sleeve with a padlock, the bollard is easy to use.

Have the convenience of being able to utilise these bollards when you need to protect your assets and then remove them to provide clear access and availability to the area when required. Absolute flexibility!

Our Safety Xpress 140mm Removable Bollard is the added security that you need.