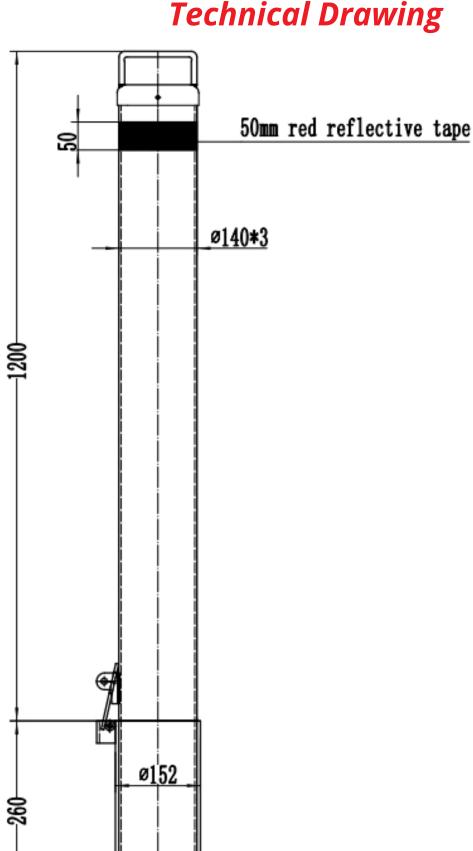

## Removable 140mm Sleeve Lock Bollard - With Sleeve & Padlock

| Specifications  |                                                                           |
|-----------------|---------------------------------------------------------------------------|
| SKU:            | BOLRSL140M                                                                |
| Material:       | Galvanised Steel                                                          |
| Colour:         | Powder Coated Yellow                                                      |
| Таре:           | Class 1 Red Reflective Tape                                               |
| Weight:         | 17kg without sleeve                                                       |
| Diameter:       | 140mm                                                                     |
| Wall Thickness: | 3mm                                                                       |
| Height:         | 1200mm above ground                                                       |
| Sleeve:         | 260mm high (below ground) 158mm diameter (200mm diameter including hinge) |
| Padlock:        | 1 x Padlock<br>3 x Keys (unique lock) included                            |

## **Technical Drawing**