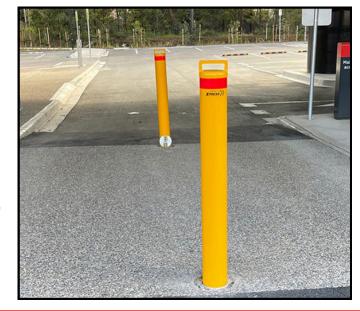

These purpose built bollards are used as a deterrent to thieves and to generally stop vehicle access into restricted areas when required. They can be core-drilled into existing surfaces or set in new concrete.

Simply locking into a sleeve with a padlock, the bollard is easy to use.

Have the convenience of being able to utilise these bollards when you need to protect your assets and then remove them to provide clear access and availability to the area when required. Absolute flexibility!