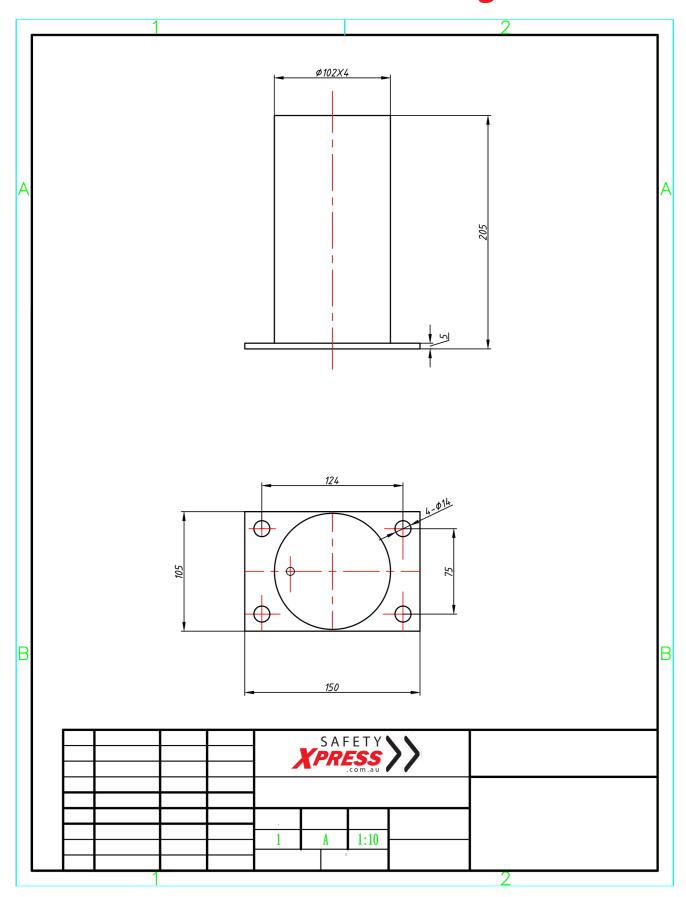

|
| Description:   | Bollard Storage Sleeve 90mm -<br>Single<br>Surface Mount |
| Material:      | Galvanised Steel                                         |
| Colour:        | Silver                                                   |
| Capacity:      | Stores 1 x 90mm In-Ground<br>Removable Bollard           |
| Weight:        | 2.9kg                                                    |
| Diameter:      | 90mm                                                     |
| Fixings:       | 4 x fixings included                                     |

Bollard Storage Sleeve 90mm - Single is surface mounted and suitable for storing the Safety Xpress 90mm Key Lock and 90mm Sleeve Lock removable bollards.







## PRODUCT INFORMATION & INSTALLATION GUIDE

## **Technical Drawing**