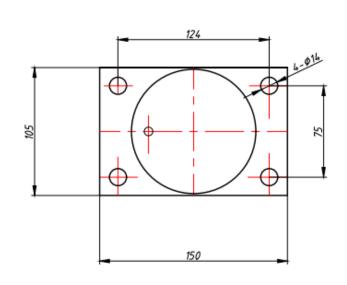

----------------|
| SKU:           | BOLSTOR90S                                               |
| Description:   | Bollard Storage Sleeve 90mm -<br>Single<br>Surface Mount |
| Material:      | Galvanised Steel                                         |
| Colour:        | Silver                                                   |
| Capacity:      | Stores 1 x 90mm In-Ground<br>Removable Bollard           |
| Weight:        | 2.9kg                                                    |
| Diameter:      | 90mm                                                     |
| Fixings:       | 4 x fixings included                                     |

Bollard Storage Sleeve 90mm - Single is surface mounted and suitable for storing the Safety Xpress 90mm Key Lock and 90mm Sleeve Lock removable bollards.







## PRODUCT INFORMATION & INSTALLATION GUIDE

## **Technical Drawing**