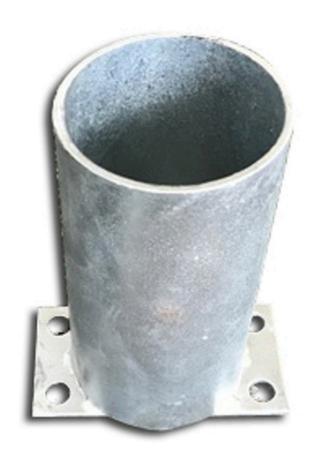

## **Bollard Storage Sleeve 90mm - Single**

| Specifications |                                                          |
|----------------|----------------------------------------------------------|
| SKU:           | BOLSTOR90S                                               |
| Description:   | Bollard Storage Sleeve 90mm -<br>Single<br>Surface Mount |
| Material:      | Galvanised Steel                                         |
| Colour:        | Silver                                                   |
| Capacity:      | Stores 1 x 90mm In-Ground<br>Removable Bollard           |
| Weight:        | 2.9kg                                                    |
| Diameter:      | 90mm                                                     |
| Fixings:       | 4 x fixings included                                     |

Bollard Storage Sleeve 90mm - Single is surface mounted and suitable for storing the Safety Xpress 90mm Key Lock and 90mm Sleeve Lock removable bollards.