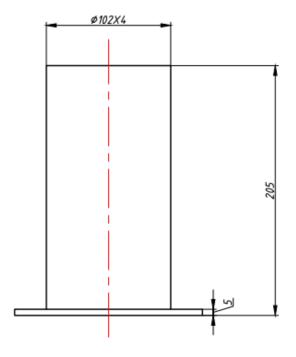

------------------|
| SKU:           | BOLSTOR90S                                               |
| Description:   | Bollard Storage Sleeve 90mm -<br>Single<br>Surface Mount |
| Material:      | Galvanised Steel                                         |
| Colour:        | Silver                                                   |
| Capacity:      | Stores 1 x 90mm In-Ground<br>Removable Bollard           |
| Weight:        | 2.9kg                                                    |
| Diameter:      | 90mm                                                     |
| Fixings:       | 4 x fixings included                                     |

Bollard Storage Sleeve 90mm - Single is surface mounted and suitable for storing the Safety Xpress 90mm Key Lock and 90mm Sleeve Lock removable bollards.







## PRODUCT INFORMATION & INSTALLATION GUIDE

## **Technical Drawing**