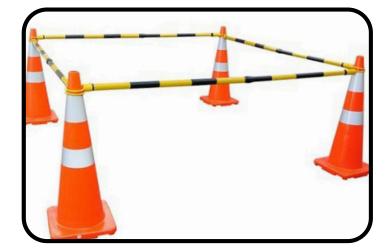

Our Retractable Cone Barrier is made of durable ABS plastic, with alternating black & yellow stripes to easily indicate hazards.

It is designed to extend and retract to join traffic cones together to form a physical barrier. Easily block off work zones or hazardous areas.