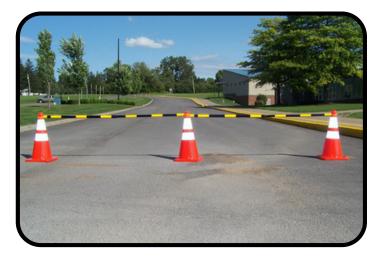

Our Retractable Cone Barrier is made of durable ABS plastic, with alternating black & yellow stripes to easily indicate hazards.

It is designed to extend and retract to join traffic cones together to form a physical barrier. Easily block off work zones or hazardous areas.