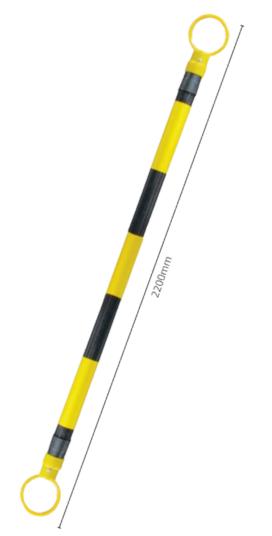

## **RETRACTABLE CONE BARRIER**

| Specifications |                                                             |
|----------------|-------------------------------------------------------------|
| SKU:           | CONEBAR25                                                   |
| Material:      | ABS Plastic                                                 |
| Colour:        | Black & Yellow                                              |
| Length:        | Extends and retracts from 1.3m to 2.2m                      |
| Use With:      | Traffic Cone 450mm<br>Traffic Cone 710mm<br>Traffic Cone 1m |

Our Retractable Cone Barrier is made of durable ABS plastic, with alternating black & yellow stripes to easily indicate hazards.

It is designed to extend and retract to join traffic cones together to form a physical barrier. Easily block off work zones or hazardous areas.