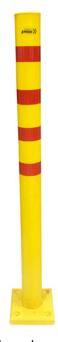

## Impact Bollard - Shared Zone 1350MM High

The Surface Mount Shared Zone Impact Bollard has many applications but is specifically designed for installation in shared zones in between disabled car parking spaces. The bollards flexibility reduces damage to vehicles when navigating parking areas.

The Shared Zone Impact Bollard complies with car parking regulations and has a 20 Tonne impact rating.

## **Specifications:**

Material: Thermoplastic Polyurethane
Colour: Yellow with Red Reflective Tape

Height: 1350mm
Diameter: 90mm
Impact Rating: 20 tonne

Fixings: 4 Bolts Included

Meets requirements set out by the Australian Standard AS2890.6