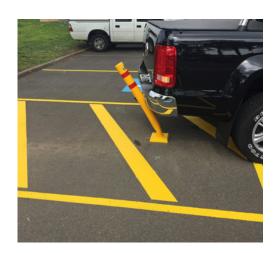

## Impact Bollard - Shared Zone 1350MM High

The Surface Mount Shared Zone Impact Bollard has many applications but is specifically designed for installation in shared zones in between disabled car parking spaces. The bollards flexibility reduces damage to vehicles when navigating parking areas.