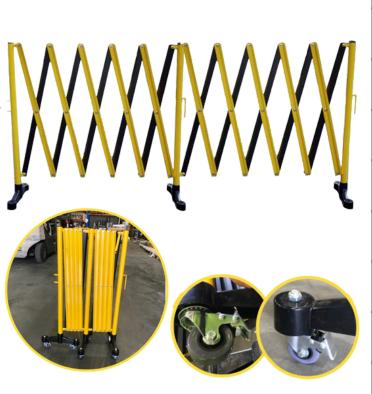

## Expanding Barrier - 5 Metres Yellow & Black

| Specifications |                              |
|----------------|------------------------------|
| SKU:           | EXPBAR5MYB                   |
| Description:   | 5M Expanding Barrier         |
| Colour:        | Powder Coated Black & Yellow |
| Material:      | Steel & Aluminium            |
| Height:        | 980mm                        |
| Length:        | 5000mm                       |
| Wheels:        | Castor wheels included       |
| Fixings:       | Fixings included             |

The barrier is light weight and made from high quality steel and aluminium ensuring it is tough enough to stand up in any workplace environment.

You can use it with OR without castor wheels, expand it, close it, or hook another couple of barriers onto it to form longer length.

## **Product Features:**

- Expandable, expands to 5 metres
- Easily folds away
- · Light weight
- You can put on / take off caster wheels as you like
- Hook on design you can hook another expandable barrier on to form longer lengths