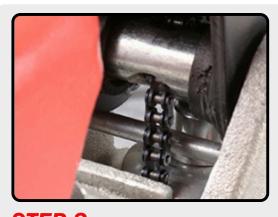

## STEP 4

**Secure the chain:** Ensure the nut at the end of the chain fits into the notch on the swing arm, holding it in place.

STEP 5

**Remove the rod:** Pull out the small iron rod holding the spring in position.