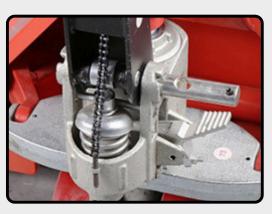

## PALLET JACK ASSEMBLY GUIDE

STEP 1

**Insert the shaft:** Place the shaft with the pre-drilled hole into its designated position.

STEP 2

**Thread the chain:** Pass the chain through the centre hole of the perforated shaft.

STEP 3

Guide the chain through the pinhole: Continue threading the chain through the pinhole on the shaft.