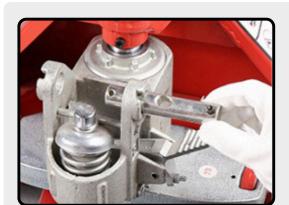

## PALLET JACK ASSEMBLY GUIDE

STEP 1

**Insert the shaft:** Place the shaft with the pre-drilled hole into its designated position.

STEP 2

**Thread the chain:** Pass the chain through the centre hole of the perforated shaft.

STEP 3

Guide the chain through the pinhole: Continue threading the chain through the pinhole on the shaft.