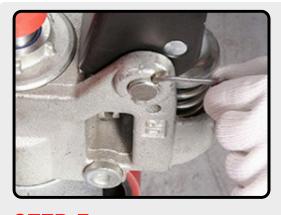

## STEP 4

**Secure the chain:** Ensure the nut at the end of the chain fits into the notch on the swing arm, holding it in place.

STEP 5

**Remove the rod:** Pull out the small iron rod holding the spring in position.