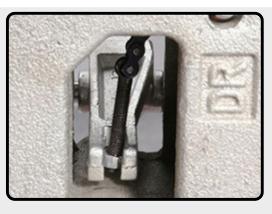

## STEP 4

**Secure the chain:** Ensure the nut at the end of the chain fits into the notch on the swing arm, holding it in place.

STEP 5

**Remove the rod:** Pull out the small iron rod holding the spring in position.