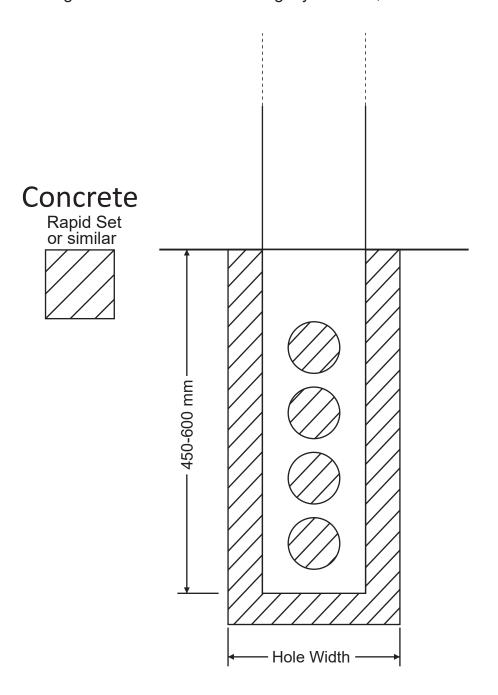

## **Bollards - Eco Friendly** *Installation Guide*

This illustration shows the recommended installation configuration for our range of bollards. Please be aware that although each of our bollards is slightly different, the installation method is the same for all.

| Bollard Size | 90 x 90   | 100 x 100 | 125 x 125 | 145 x 145 | 200 x 200 | 150 Round | 200 x 100 Bevelled Top |
|--------------|-----------|-----------|-----------|-----------|-----------|-----------|------------------------|
| Hole Width   | 140 x 140 | 200 x 200 | 225 x 225 | 245 x 245 | 300 x 300 | 250 Dia.  | 300 x 200 Bevelled Top |

Hole width must be a minimum of 50 mm wider than bollard size. Drawing is an indicative representation only of a bollard. Dimensions and hole positions will vary with each model