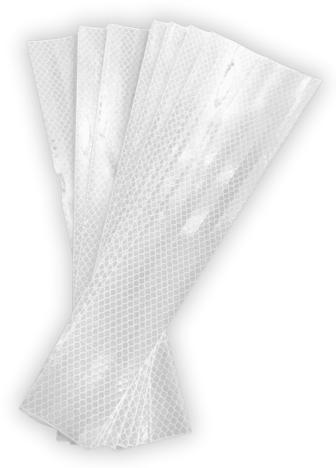

## Reflective Tape Class 1 - White - Per Metre

| Specifications |                                                                                                                                     |
|----------------|-------------------------------------------------------------------------------------------------------------------------------------|
| SKU:           | RTAPEW                                                                                                                              |
| Description:   | Peel and Stick<br>Class 1 Reflective Tape<br>Sold Per Metre                                                                         |
| Colour:        | White reflective                                                                                                                    |
| Length:        | 1 metre                                                                                                                             |
| Width:         | 50mm                                                                                                                                |
| Rating:        | Class 1<br>Complies with AS/NZS 1906.1:1993                                                                                         |
| Use:           | Suitable for both indoor or outdoor use  Note: make sure surface is dry, smooth, free from dirt or oil before applying this product |

Class 1 Reflective Tape is commonly applied to structures to enhance visibility during night time or under low light conditions.

Suitable for indoor or outdoor use. Lasts up to 10 years in outdoor environments. Up to 3 times brighter than Class 2 tapes.