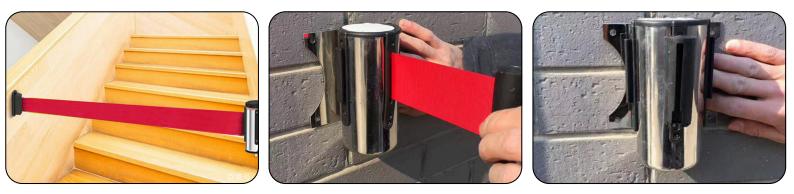

The Stainless Steel Wall Mount Retractable Barrier extends to 5M to zone off hazardous areas in the workplace or restrict entry to staff only areas.

Compact, discreet, easy to install, does not take up as much space like traditional belt bollards.

Receiver plate and fixings included.