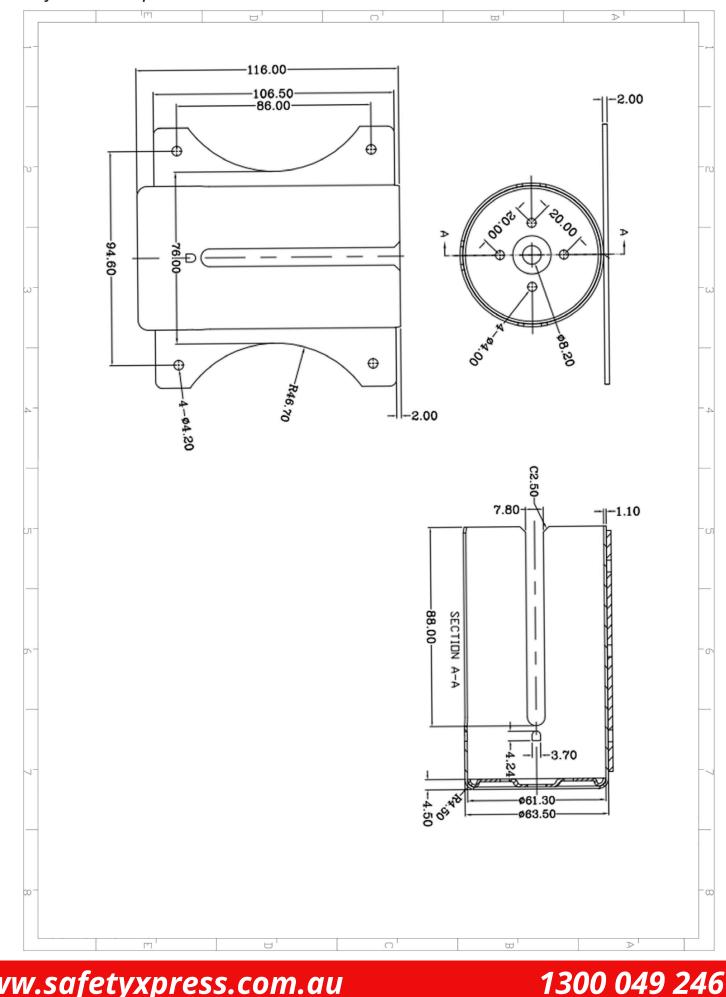

Woven Nylon                                     |
| Unit Material:   | Stainless Steel                                 |
| Colour:          | Belt Colour: Yellow or Red                      |
| Unit Dimensions: | 70mm x 70mm x 200mm H                           |
| Belt Length:     | 5 metres                                        |
| Fixings:         | Wall mount receiver plate & fixings included    |

The Stainless Steel Wall Mount Retractable Barrier extends to 5M to zone off hazardous areas in the workplace or restrict entry to staff only areas.

Compact, discreet, easy to install, does not take up as much space like traditional belt bollards.

Receiver plate and fixings included.



#### www.safetyxpress.com.au

### 1300 049 246



# TECHNICAL DRAWING

The Safety Solution Specialists



www.safetyxpress.com.au