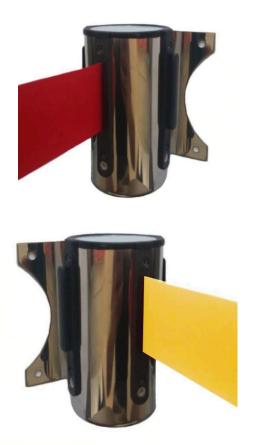

#### WALL MOUNT RETRACTABLE BARRIER 5M STAINLESS STEEL

Red or Yellow Belt

| Specifications   |                                                 |
|------------------|-------------------------------------------------|
| SKU:             | Yellow Belt: WMBARSS5MY<br>Red Belt: WMBARSS5MR |
| Belt Material:   | Woven Nylon                                     |
| Unit Material:   | Stainless Steel                                 |
| Colour:          | Belt Colour: Yellow or Red                      |
| Unit Dimensions: | 70mm x 70mm x 200mm H                           |
| Belt Length:     | 5 metres                                        |
| Fixings:         | Wall mount receiver plate & fixings included    |

The Stainless Steel Wall Mount Retractable Barrier extends to 5M to zone off hazardous areas in the workplace or restrict entry to staff only areas.

Compact, discreet, easy to install, does not take up as much space like traditional belt bollards.